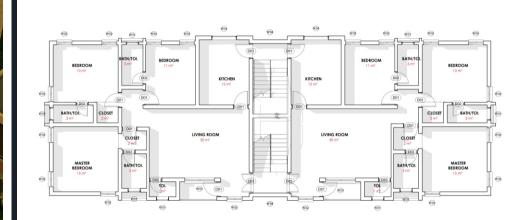

## **GROUND FLOOR PLAN**

| Living Room/Dinning | 20m <sup>2</sup> |  |
|---------------------|------------------|--|
| Master Bedroom      | 11m <sup>2</sup> |  |
| Bedroom 2           | $11m^2$          |  |
| Bedroom 3           | 9m <sup>2</sup>  |  |
| Kitchen             | 9m <sup>2</sup>  |  |
| Toilets             | 3m <sup>2</sup>  |  |

## FIRST/SECOND FLOOR PLAN

| Living Room/Dinning | 30m <sup>2</sup> |
|---------------------|------------------|
| Master Bedroom      | $15m^2$          |
| Bedroom 2           | $13m^2$          |
| Bedroom 3           | 11m <sup>2</sup> |
| Kitchen             | 12m <sup>2</sup> |
| Toilets             | 3m <sup>2</sup>  |