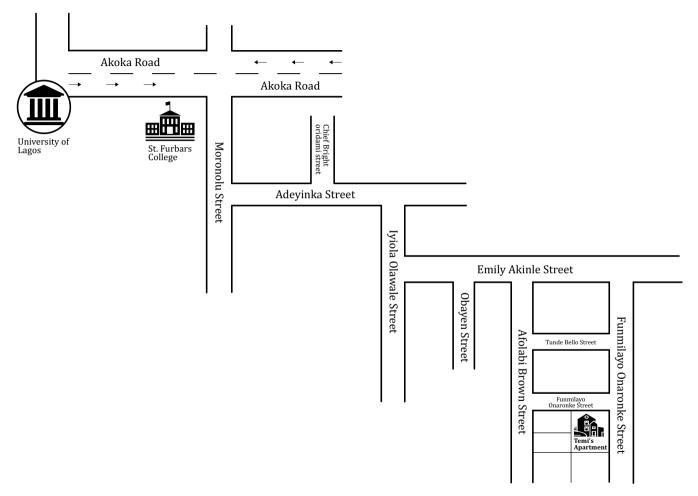

## LOCATION

Temi's Apartment is located at 19/21, Funmilayo Onaronke Street, off Afolabi Brown Street by Four Square Gospel Church Headquarters, Akoka.

Akoka is a suburb of Yaba which is known to be the hub of major Tertiary Institutions in Lagos.

It is about 3 minutes drive to Federal College of Education and University of Lagos - all in Akoka, Lagos.