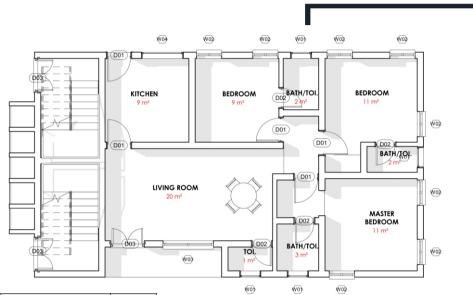

## **GROUND FLOOR PLAN**

| Living Room/Dinning | 20m <sup>2</sup> |  |
|---------------------|------------------|--|
| Master Bedroom      | 11m <sup>2</sup> |  |
| Bedroom 2           | $11m^2$          |  |
| Bedroom 3           | 9m <sup>2</sup>  |  |
| Kitchen             | 9m <sup>2</sup>  |  |
| Toilets             | 3m <sup>2</sup>  |  |