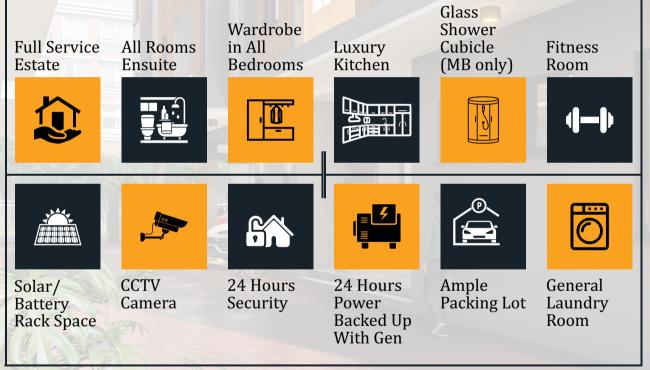

# TEMI'S APARTMENT

## TEMI'S APARTMENT, AKOKA

Temi's Apartment is an expression of unique and exquisite luxury apartment comprising of 2 luxury edifice building of 8 units 3/4-bedroom finished apartments in the heart of Akoka, (Lagos Mainland), with easy access to both Island and Mainland.

The apartments are tastefully and beautifully designed to offer a contemporary lifestyle to its residents with value consideration for investors.

Temi's Apartment is an improved version of Temi's Court, with excellent designed smart luxury homes in a serene environment that brings comfort and appreciation overtime at an affordable price.

> Project start date: Delivery Date:

16th January, 2023 20th December, 2023

#### APARTMENT FEATURES



## LOCATION

Temi's Apartment is located at 19/21, Funmilayo Onaronke Street, off Afolabi Brown Street by Four Square Gospel Church Headquarters, Akoka.

Akoka is a suburb of Yaba which is known to be the hub of major Tertiary Institutions in Lagos.

It is about 3 minutes drive to Federal College of Education and University of Lagos - all in Akoka, Lagos.



## **GROUND FLOOR PLAN**



| Living Room/Dinning | 20m <sup>2</sup> |  |
|---------------------|------------------|--|
| Master Bedroom      | 11m <sup>2</sup> |  |
| Bedroom 2           | $11m^2$          |  |
| Bedroom 3           | 9m <sup>2</sup>  |  |
| Kitchen             | 9m <sup>2</sup>  |  |
| Toilets             | 3m <sup>2</sup>  |  |

| NEW CONTRACTOR |  |
|----------------|--|



## FIRST/SECOND FLOOR PLAN



| Living